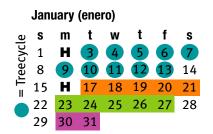

## Christmas Tree: Treecycle 2006

January 3rd through January 13th

**Remove all tinsel and decorations from your tree**. NO artificial or flocked trees, tree stands or trees in plastic bags.

Set your tree out on your trash collection day near your normal set out location during the two week period starting January 3rd. Residents with dumpster collection service should place their trees out for collection on Tuesday, January 3rd or Monday, January 9th.

**Be sure your tree is set out by 7 a.m.** and has at least **4 feet clearance** from any containers, bags, dumpsters or other obstacles.

DO NOT place trees in dumpsters.

#### WEEK A: MONDAY / Keep this for your records!

| January (enero) |    |    |    |    |    |    |  |  |  |  |
|-----------------|----|----|----|----|----|----|--|--|--|--|
| S               | m  | t  | w  | t  | f  | S  |  |  |  |  |
| 1               | н  | 3  | 4  | 5  | 6  | 7  |  |  |  |  |
| 8               | 9  | 10 | 11 | 12 | 13 | 14 |  |  |  |  |
| 15              | Η  | 17 | 18 | 19 | 20 | 21 |  |  |  |  |
| 22              | 23 | 24 | 25 | 26 | 27 | 28 |  |  |  |  |
| 29              | 30 | 31 |    |    |    |    |  |  |  |  |