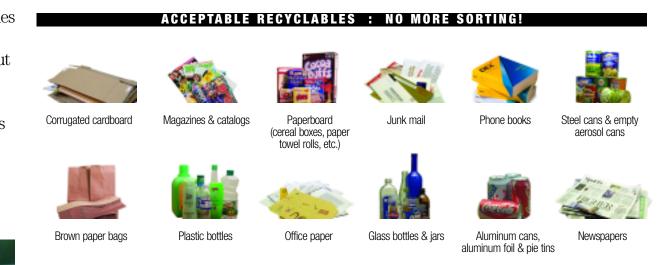

#### 🛟 Seven new paper materials.

No more sorting.

Since launching the expanded program this summer, the total tonnage of recyclable materials has increased about 18 percent. This is a great start, but we need you to recycle even more. Please **recycle as much** of the newly accepted materials **as possible**. If you are not participating in the recycling program, please call us to sign up at **720.865.6805** or DenverGov.org/DenverRecycles.

# Valuable Recycling Service Tips

Please help us provide you with the best recycling collection service by following these **simple guidelines**:

Flatten and cut cardboard boxes into pieces no larger than 2 ft. by 2 ft.

No plastic bags, please. Do not put recycling out in plastic bags or place any plastic bags in with your recycling.

# No plastic tubs or trays, please.

Only plastic bottles are accepted for recycling. No paper milk or juice cartons.

Set out your recycling containers by 7 a.m. on your scheduled collection day.

#### For cart customers, only recyclables inside

**the cart will be collected**. Anything placed outside of the cart will be left behind. Maximize space by crushing aluminum cans and plastic bottles, and flattening down all cardboard and paperboard boxes.