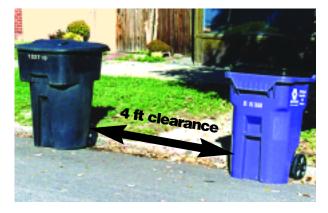

• Leave at least **four feet of clearance from trash containers** and any other obstructions, such as

obstructions, such as recycling containers and overflow trash items.

(Mantenga por les monos cuatro pies de destancia de obstrucciones.)

#### Always leave at least 4 feet of

**clearance** between your recycling container and any other obstacles (dumpsters, trash barrels, garbage cans, extra trash, cars or mailboxes).

Make sure the **front of the cart faces out** towards the street or the alley.

**Be sure your tree is set out by 7 a.m.** and has at least **4 feet clearance** from any containers, bags, dumpsters or other obstacles.

DO NOT place trees in dumpsters.

#### Large Items are collected every five weeks. Follow these instructions:

(Cada cinco semanas nosotros colectamos artículos grandes. Siga las instrucciones:)

- 1. Check the calendar and map to find your scheduled LIP week. (*Revise el calendario y el mapa para su semana programada del LIP.*)
- 2. Place your large items out by **7 a.m.** Barrel and manual customers place LIP out on your normal day of trash service during your LIP week. Dumpster customers place LIP out on Monday of your LIP week. (Ponga sus artículos grandes afuera antes de las 7 a.m. Clientes con barriles y servicio manual ponga sus artículos de LIP afuera en su día normal de servicio para la basura en la semana programada para su LIP. Clientes con basureros ponga su LIP afuera el lunes de la semana programada para su LIP.)
- 3. Only set out large items during your LIP week. (Ponga sus artículos grandes en la semana programada de LIP.)
- 4. Make sure the items are **at least 4 feet away** from your trash container, recycling containers, cars and other obstructions. (Asegúrese que los artículos estén por lo menos a 4 pies de retirados de su bote de basura, carro y otras obstrucciones.)