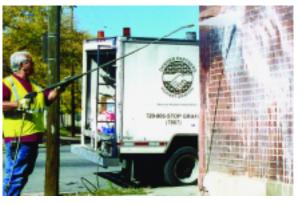

# Denver Partners Against Graffiti Needs You To Join the TEAM!

Is graffiti in your community? Think it doesn't affect you?

Whether you travel far from home, around the corner, or just outside your door before you encounter graffiti vandalism, graffiti in our City affects all of us. Not only is it unsightly, the presence of graffiti erodes our sense of safety and security (even though most of the graffiti in Denver is not gang related). In addition, business owners that have to regularly remove graffiti from their property eventually must pass that cost on to you and other customers.

▶ Report the graffiti. DPAG removes graffiti at no charge to you. If your property or other property in your community is tagged, report it to the DPAG Hotline at 720.865.STOP (7867).

#### Make your home safer & chemical-free!

Denver Partners Against Graffiti (DPAG), a service program of Denver Solid Waste Management, is here to assist residents and communities in removing graffiti. **Just as graffiti affects everyone**, **everyone can help**. Join the TEAM (Together Everyone Achieves More) in combating graffiti. Remove the graffiti. DPAG provides **free paint** to Denver residents and business owners to help them keep their property and public property graffiti free.