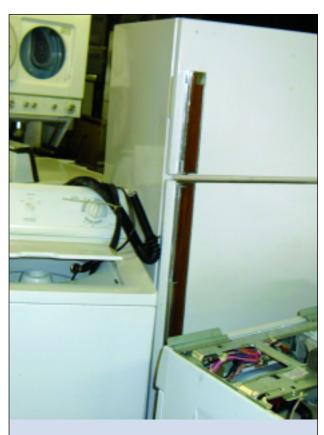

#### Appliance Collection:

By appointment, we collect appliances that contain Freon (such as refrigerators, freezers and air conditioners) and other large metal appliances. These metals are recycled and the Freon is handled per environmental standards. **Call 720.865.6900, 7:30a.m. – 4p.m.** 